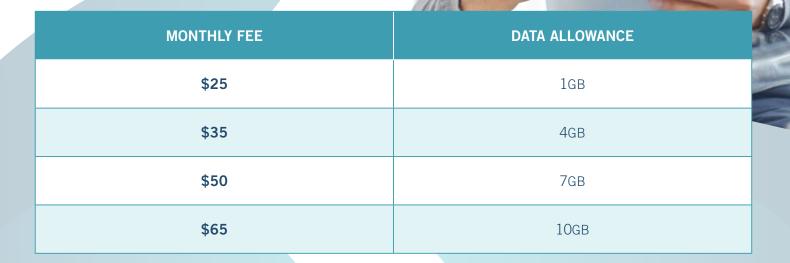

- \*Excess usage charges will apply once you use your included data allowance. Excess usage will be charged at \$0.02 per MB.
- \*Network: The Bendigo Telco Optimiser plans utilise the Optus 3G Network
- \*Cost of 1MB of data (within included allowance) is as follows: 1GB plan \$0.025 per MB, 4GB plan \$0.009 per MB, 7GB plan \$0.007 per MB, 10GB plan \$0.007 per MB.
- \*Paper invoices (A4) incur a fee of \$2.20 (including GST). Receiving your invoice via email does not incur a charge.